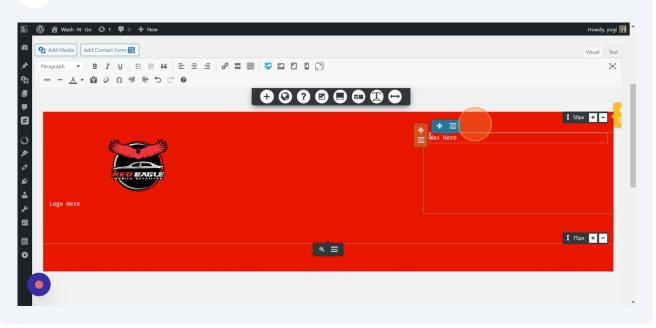

**5** Your Elements Should Expand To The Full Width Of Your Page.

6 Step 5: Add Your Site Logo and Nav To The Columns and Remove Your Placeholder Text

| Wash -N- Go O 1      O                               | + New trial=80893w63/crio_page_header/new-custom-page-header/ |                          | Howdy, yogi         |
|------------------------------------------------------|---------------------------------------------------------------|--------------------------|---------------------|
| Add Media     Add Contact Form       Paragraph     B | 8)<br>H H 44 E E E Ø 2 2 2 0 0 0                              | Add Block Component      | ⊗                   |
| Αθε — <u>Α</u> • 🛱 🖉 Ω 🗄                             |                                                               | Headers 😧                | ~                   |
|                                                      |                                                               | D                        | Site Description    |
| Logo Here                                            | Empty Space                                                   | to the Logo T Site Title |                     |
|                                                      |                                                               | Design                   | ~                   |
|                                                      |                                                               | 66 Sutton                | <b>⊶</b><br>Divider |
|                                                      |                                                               | teon List                | Table               |